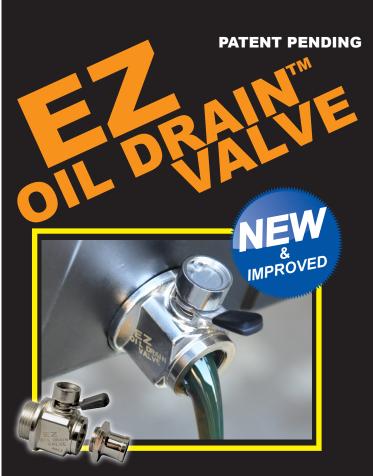

# THE EASIEST OIL CHANGE ENGINE OIL DRAIN VALVE

# Replaces your drain plug

Easy Operation
Easy Installation
Save time and expenses
No more stripped threads
No more burned hands
No messy oil changes

Changing your oil is now easy with the EZ Oil Drain Valve.