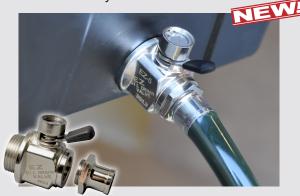

#### **USE WITH HOSE ENDS**

Hose Ends can be attached to the valves to allow a hose connection and draining oil away from engines with limited space.
Hose Ends may be removed after use.

| Optional Hose End Size |                        |  |  |
|------------------------|------------------------|--|--|
| Small Valve            | H-001 (Straight)       |  |  |
| (3/8" OD)              | <b>L-001</b> (L-Shape) |  |  |
| Large Valve            | H-002 (Straight)       |  |  |
| (5/8" OD)              | <b>L-002</b> (L-Shape) |  |  |